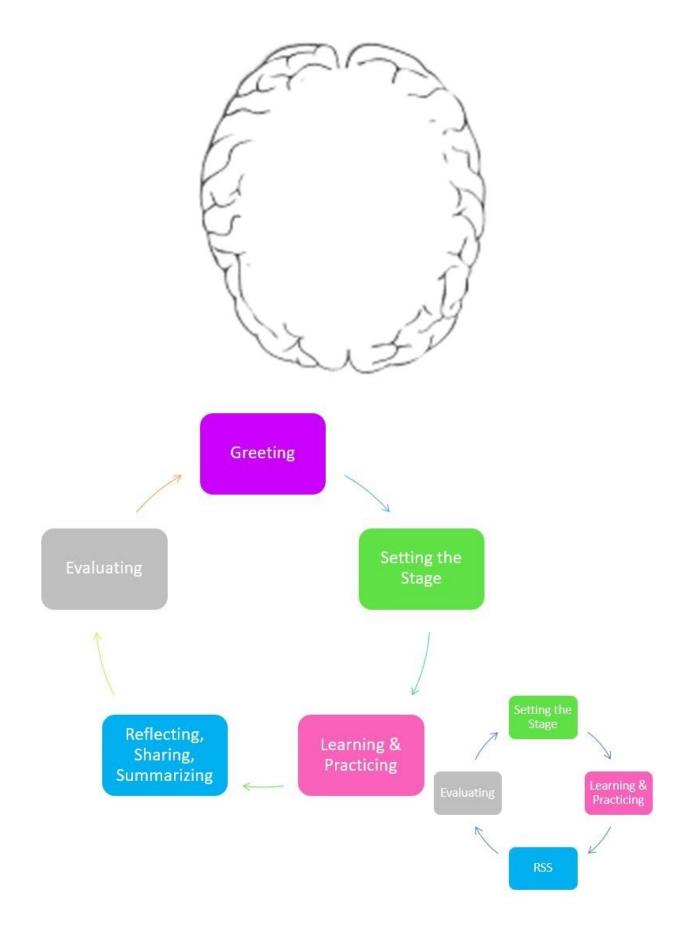

## Five Essential Steps of an Early Intervention Session to Maximize Parent Engagement of Children with Hearing Loss

Presenter: Beth Walker Wooten, M.Ed., C.E.D., LSLS Cert. AVT BWalker@hearingfirst.org