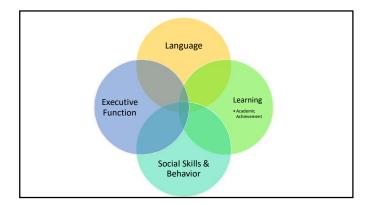

| Executive<br>Function<br>Research                                          | <ul> <li>Hintermair, 2013         <ul> <li>Administered Behavior Rating<br/>Inventory of Executive Function<br/>(BRIEF) to teachers of DHH children had<br/>elevated scores</li> <li>Working Memory: 31% of DHH<br/>children had elevated scores</li> <li>Cognitive Flexibility: 29% of DHH<br/>children had elevated scores</li> <li>Emotion Regulation: 26% of DHH<br/>children had elevated scores</li> </ul> </li> </ul> |
|----------------------------------------------------------------------------|------------------------------------------------------------------------------------------------------------------------------------------------------------------------------------------------