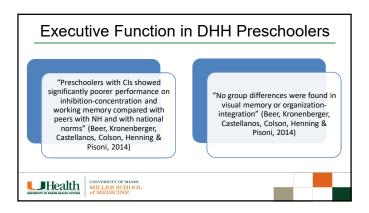

| Executive<br>Function<br>Research                                          | <ul> <li>Hintermair, 2013         <ul> <li>Administered Behavior Rating<br/>Inventory of Executive Function<br/>(BRIEF) to teachers of DHH children had<br/>elevated scores</li> <li>Working Memory: 31% of DHH<br/>children had elevated scores</li> <li>Cognitive Flexibility: 29% of DHH<br/>children had elevated scores</li> <li>Emotion Regulation: 26% of DHH<br/>children had elevated scores</li> </ul> </li> </ul> |
|----------------------------------------------------------------------------|--------------------------------------------------------------------------------------------------------------------------------------------------------------------------------------------------------------