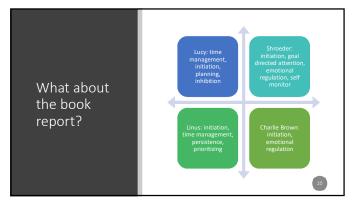

| Executive<br>Function<br>Research                                          | <ul> <li>Hintermair, 2013         <ul> <li>Administered Behavior Rating<br/>Inventory of Executive Function<br/>(BRIEF) to teachers of DHH children had<br/>elevated scores</li> <li>Working Memory: 31% of DHH<br/>children had elevated scores</li> <li>Cognitive Flexibility: 29% of DHH<br/>children had elevated scores</li> <li>Emotion Regulation: 26% of DHH<br/>children had elevated scores</li> </ul> </li> </ul> |
|----------------------------------------------------------------------------|----------------------------------------------------------------------------------------------------------------------------------------------------------------------------------------------------------