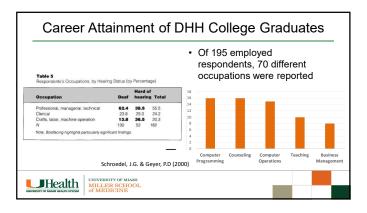

| Executive<br>Function<br>Research                                          | <ul> <li>Hintermair, 2013         <ul> <li>Administered Behavior Rating<br/>Inventory of Executive Function<br/>(BRIEF) to teachers of DHH children had<br/>elevated scores</li> <li>Working Memory: 31% of DHH<br/>children had elevated scores</li> <li>Cognitive Flexibility: 29% of DHH<br/>children had elevated scores</li> <li>Emotion Regulation: 26% of DHH<br/>children had elevated scores</li> </ul> </li> </ul> |
|----------------------------------------------------------------------------|----------------------------------------------------------------------------------------------------------------------------------------------------------------------------------------------------------------------------