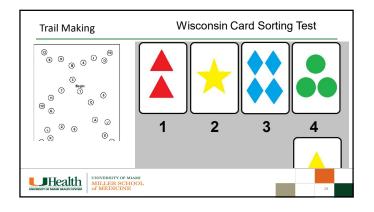

| Neuropsychological<br>tests of EF                   | <ul> <li>CPT (Conners, TOVA, Attemo)</li> <li>Cancellation</li> <li>Color word interference</li> <li>Complex figure drawing</li> <li>Mazes</li> <li>Towers</li> <li>Trail making</li> <li>Card sorting</li> <li>List learning and memory</li> <li>Fluency</li> </ul> | _ |
|-----------------------------------------------------|----------------------------------------------------------------------------------------------------------------------------------------------------------------------------------------------------------------------------------------------------------------------|---|
| UNIVERSITY OF MIAMI<br>WILLER SCHOOL<br>of MEDICINE | 27                                                                                                                                                                                                                                                                   |   |