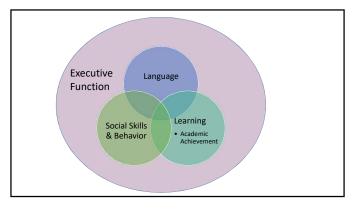

| Executive<br>Function<br>Research                                          | <ul> <li>Hintermair, 2013         <ul> <li>Administered Behavior Rating<br/>Inventory of Executive Function<br/>(BRIEF) to teachers of DHH children had<br/>elevated scores</li> <li>Working Memory: 31% of DHH<br/>children had elevated scores</li> <li>Cognitive Flexibility: 29% of DHH<br/>children had elevated scores</li> <li>Emotion Regulation: 26% of DHH<br/>children had elevated scores</li> </ul> </li> </ul> |
|----------------------------------------------------------------------------|--------------------------------------------------------------------------------------------------------------------------------------------------------------------------------------------------